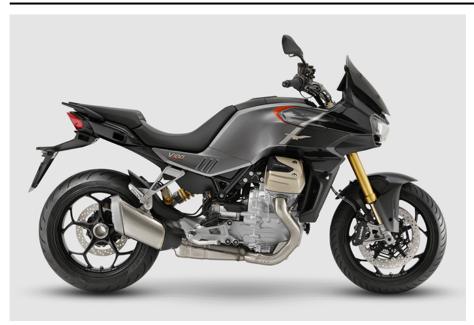

## MOTO GUZZI V100 PREMIUM

A version that pushes the typical Touring and Roadster characteristics to the limit, the V100 Mandello S features special finishes, a more extensive suite of standard features and a series of technological bells and whistles designed to deliver a safer, livelier and more stimulating ride. Drawing on over a century of Moto Guzzi innovation, it is pure riding pleasure on two wheels.

## Technical details

| CO2 emission (g/km):              | 119                                                                                                                 |
|-----------------------------------|---------------------------------------------------------------------------------------------------------------------|
| Cooling type:                     | Liquid                                                                                                              |
| Engine capacity cm³:              | 1042                                                                                                                |
| Engine power Zs (Kw) @ rpm:       | 115 (84.6) @ 8,700                                                                                                  |
| Cylinder diameter:                | 96 x 72                                                                                                             |
| Transmission:                     | MT6                                                                                                                 |
| Front suspension:                 | USD Ohlins Smart EC2.0 fork, with semi-active compression and rebound damping                                       |
| The rear suspension type:         | Ohlins TTX Smart EC2.0 monoshock with semi-<br>active compression and rebound damping, remote<br>preload adjustment |
| The front brake / The rear brake: | Brembo / Brembo                                                                                                     |
| Front wheel:                      | 120/70/17                                                                                                           |
| Rear wheel:                       | 190/55/17                                                                                                           |