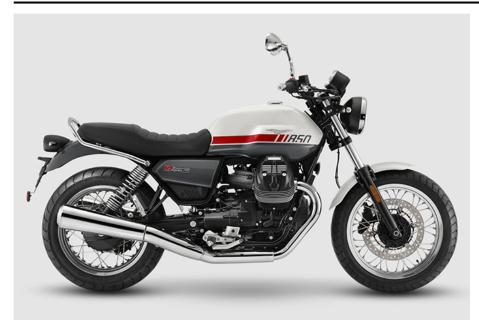

## MOTO GUZZI V7 SPECIAL

The design team at Mandello del Lario have been unrelenting in their pursuit of perfection, achieving new levels of comfort, safety and riding pleasure on the V7 SPECIAL. Riders will appreciate features such as the high-performance DUNLOP ARROWMAX STREETSMART tires, ideal even in slippery conditions, along with the shortened rear mudguard, brandnew LED front light and new front and rear indicators.