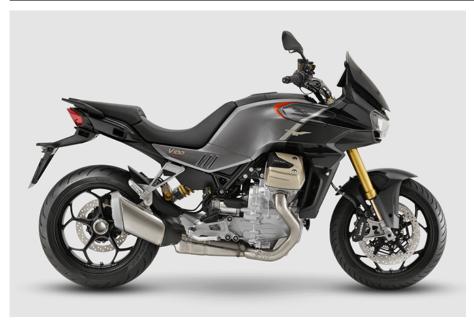

## MOTO GUZZI V100 PREMIUM

A version that pushes the typical Touring and Roadster characteristics to the limit, the V100 Mandello S features special finishes, a more extensive suite of standard features and a series of technological bells and whistles designed to deliver a safer, livelier and more stimulating ride. Drawing on over a century of Moto Guzzi innovation, it is pure riding pleasure on two wheels.

## Technical details

| CO2 emission (g/km):              | 119                                                                                                                 |
|-----------------------------------|---------------------------------------------------------------------------------------------------------------------|
| Cooling type:                     | Liquid                                                                                                              |
| Engine capacity cm³:              | 1042                                                                                                                |
| Engine power Zs (Kw) @ rpm:       | 115 (84.6) @ 8,700                                                                                                  |
| Cylinder diameter:                | 96 x 72                                                                                                             |
| Transmission:                     | MT6                                                                                                                 |
| Front suspension:                 | USD Ohlins Smart EC2.0 fork, with semi-active compression and rebound damping                                       |
| The rear suspension type:         | Ohlins TTX Smart EC2.0 monoshock with semi-<br>active compression and rebound damping, remote<br>preload adjustment |
| The front brake / The rear brake: | Brembo / Brembo                                                                                                     |
| Front wheel:                      | 120/70/17                                                                                                           |
| Rear wheel:                       | 190/55/17                                                                                                           |